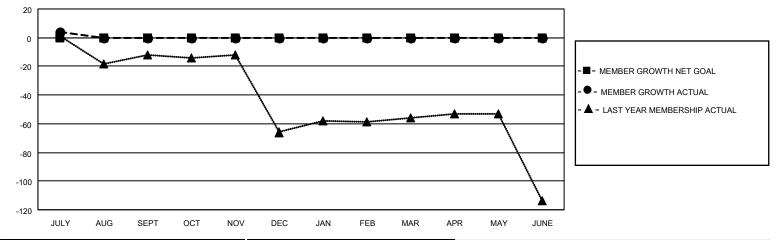

## GOALS AND ACTUAL MEMBERS CUMULATIVE

| DROPPED CLUBS: 0 |   | 4 CLUBS OF 46 ADDED 1 OR<br>MORE NEW MEMBERS | GENDER DISTRIBUTION                 |              |  |
|------------------|---|----------------------------------------------|-------------------------------------|--------------|--|
|                  |   | WORE NEW WEINDERS                            | MALE                                | 744 (70.79%) |  |
|                  |   |                                              | FEMALE                              | 307 (29.21%) |  |
| DROPPED MEMBERS  |   |                                              | NON BINARY                          | 0 (0.00%)    |  |
|                  |   |                                              | PREFER NOT TO ANSWER                | 0 (0.00%)    |  |
| DECEASED         | 0 |                                              |                                     | ,            |  |
| CLUB CANCELLED   | 0 | CLICK HERE FOR CUMULATIVE                    | TOTAL FAMILY UNIT MEMBERS           | 206          |  |
| OTHER            | 2 | MEMBERSHIP DATA                              |                                     |              |  |
| TOTAL            | 2 |                                              | FAMILY MEMBERS PAYING HALF DUES 104 |              |  |
|                  |   |                                              |                                     |              |  |